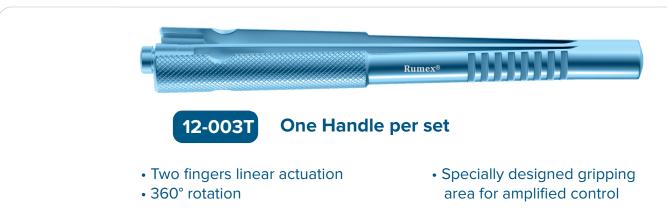

#### **Reusable Alternative Set**

4-2142\*

12-003T

Fukuoka Intraocular Lens Extraction Forceps for Cartridge Pull-Through Technique, 18 Ga Vitreoretinal Instrument Handle, Squeeze Model 3.2 mm

Easy to clean

12-003T

- Specially designed for Cartridge Pull-Through Technique
- Narrow and long tips grasp securely the IOL
- Specially designed gripping area for amplified control
- 360° rotation

Serrated design to prevent slipping