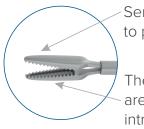

12-003T

- Specially designed for Cartridge Pull-Through Technique
- Narrow and long tips grasp securely the IOL
- Specially designed gripping area for amplified control
- 360° rotation

Serrated design to prevent slipping