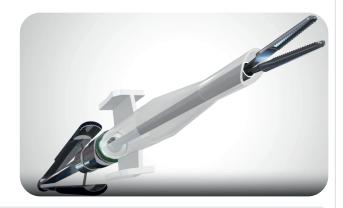

#### **Reusable Alternative Set**

4-2142\*

12-003T

Fukuoka Intraocular Lens Extraction Forceps for Cartridge Pull-Through Technique, 18 Ga Vitreoretinal Instrument Handle, Squeeze Model 3.2 mm

Easy to clean

12-003T

- Specially designed for Cartridge Pull-Through Technique
- Narrow and long tips grasp securely the IOL
- Specially designed gripping area for amplified control
- 360° rotation

Serrated design to prevent slipping

4-2142

The inner surfaces are recessed to reduce intra-cartridge pressure

Recommended incision size -3.20 mm. To use with "Nex-IJ type 2c" (NIDEK CO and Monarch Alcon B cartridge). **Precautions!** Not for PMMA and other non-foldable IOLs. Not for Hydrophilic IOLs.