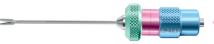

#### **Reusable Alternative Set**

4-2142\*

12-003T

Fukuoka Intraocular Lens Extraction Forceps for Cartridge Pull-Through Technique, 18 Ga Vitreoretinal Instrument Handle, Squeeze Model 3.2 mm

Easy to clean

4-2142

The inner surfaces are recessed to reduce intra-cartridge pressure

Recommended incision size -3.20 mm. To use with "Nex-IJ type 2c" (NIDEK CO and Monarch Alcon B cartridge). **Precautions!** Not for PMMA and other non-foldable IOLs. Not for Hydrophilic IOLs.