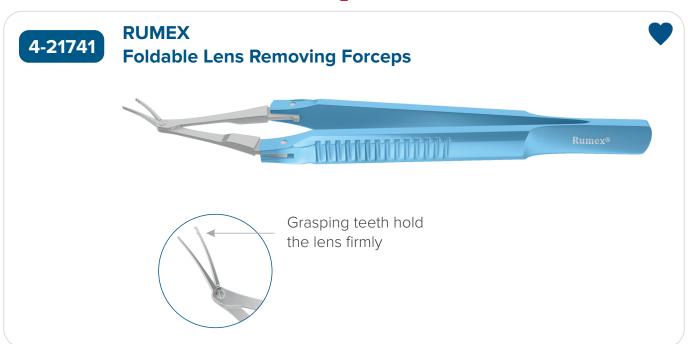

# RUMEX®

## RUMEX IOL REMOVAL SOLUTIONS

The basic sets of two instruments (scissors + forceps) designed to cut and extract all types of foldable IOLs (silicone, acrylic, etc) in case of postoperative complications. Available options: reusable sets for standard size or microincision & disposable set for microincision.

to be used for foldable IOLs

2.8 mm

#### **Reusable Standard Set**

#### **Cross-action prevents hyperextension of incision**









## **RUMEX IOL REMOVAL SOLUTIONS**

#### **Reusable Microincisional Set**

#### 2.0 mm

#### Easy to clean







## **RUMEX IOL REMOVAL SOLUTIONS**

#### **Reusable Alternative Set**



4-2142\*

12-003T

Fukuoka Intraocular Lens Extraction Forceps for Cartridge Pull-Through Technique, 18 Ga Vitreoretinal Instrument Handle, Squeeze Model 3.2 mm

Easy to clean







12-003T

- Specially designed for Cartridge Pull-Through Technique
- Narrow and long tips grasp securely the IOL
- Specially designed gripping area for amplified control
- 360° rotation



Serrated design to prevent slipping

4-2142

The inner surfaces are recessed to reduce intra-cartridge pressure



Recommended incision size -3.20 mm. To use with "Nex-IJ type 2c" (NIDEK CO and Monarch Alcon B cartridge). **Precautions!*