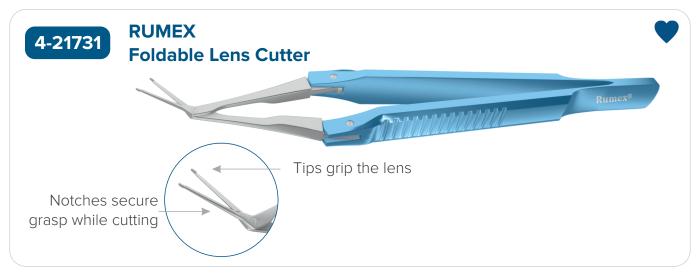

#### **Reusable Standard Set**

#### **Cross-action prevents hyperextension of incision**