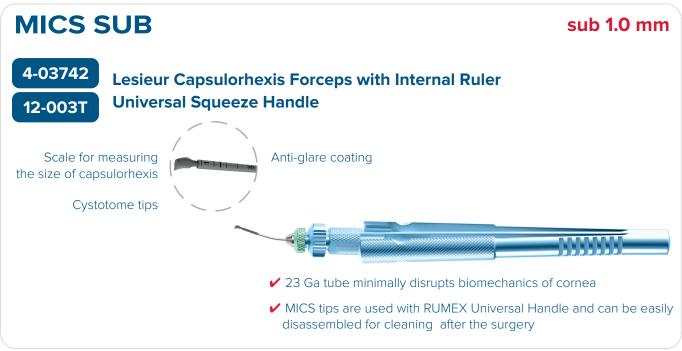

## A VARIETY OF CAPSULORHEXIS FORCEPS

<sup>\*</sup>TC – Tungsten Carbide coating makes the platform rough enough for controlled gripping and prevents adhesion of the capsule.