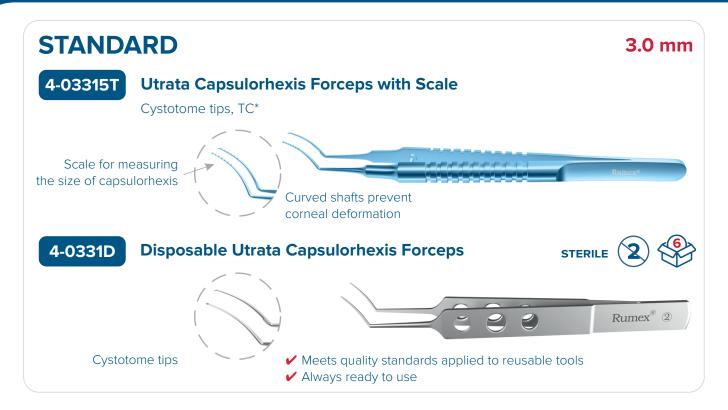

## A VARIETY OF CAPSULORHEXIS FORCEPS

<sup>\*</sup>TC – Tungsten Carbide coating makes the platform rough enough for controlled gripping and prevents adhesion of the capsule.