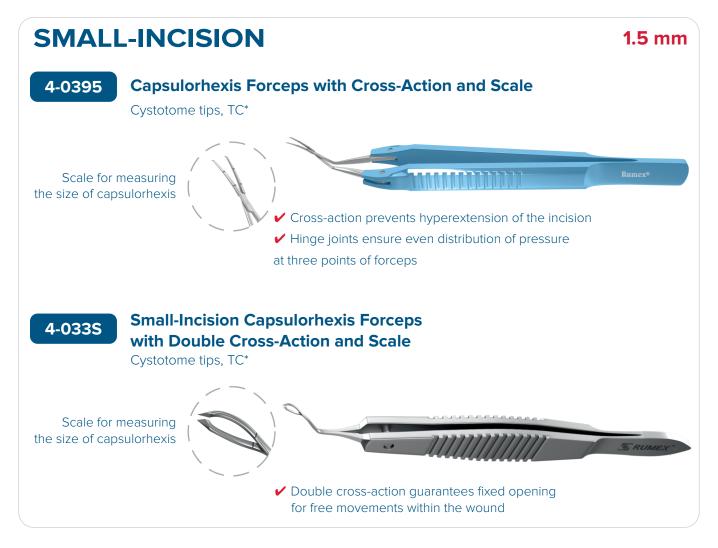

## A VARIETY OF CAPSULORHEXIS FORCEPS

<sup>\*</sup>TC – Tungsten Carbide coating makes the platform rough enough for controlled gripping and prevents adhesion of the capsule.