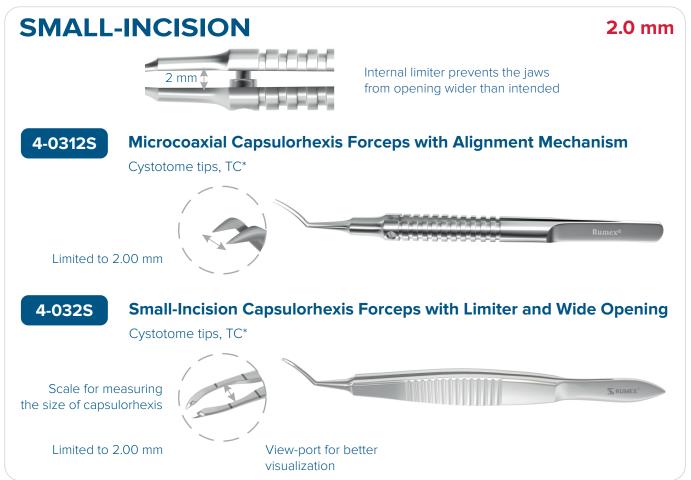

## A VARIETY OF CAPSULORHEXIS FORCEPS

<sup>\*</sup>TC – Tungsten Carbide coating makes the platform rough enough for controlled gripping and prevents adhesion of the capsule.